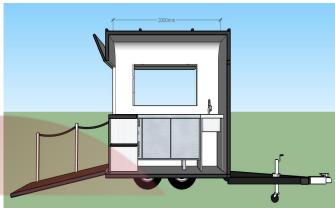

#### **Details**

- Front - - Side - - Door -

- Drop-Down Deck - - Rear -

- Front - - Side - - Side -