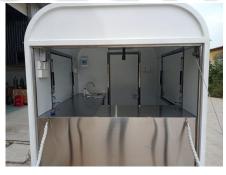

-----------|---------------------------------------------------------------------------------------------------|
| Kitchen Equipment:   | Stainless steel workbench with cabinets, Width: 600mm Under-bench Fridge, Dimensions: 150*60*80cm |
| Warranty:            | 1 year warranty for free                                                                          |

For more information on this trailer model, such as size options, pricing, standard configurations, customization and upgrades, production time, delivery terms, etc., please email **sales@etofoodcarts.com**. Our sales agent will contact you within a day or even sooner to address any inquiries you may have.



#### **Details**







- Front - - Side - - Door -







- Drop-Down Deck - - Rear -







- Front - - Side - - Side -







#### Floor Plan





# etodevice

## Design