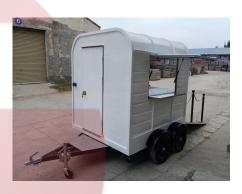

#### **Details**

- Front - - Side - - Door -

- Drop-Down Deck - - Rear -

- Front - - Side - - Side -