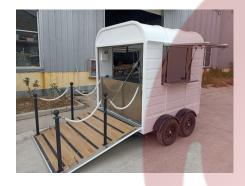

## **CR200 Mobile Bar**

#### **Details**

- Front - - Side - - Door -

- Drop-Down Deck - - Rear -

- Front - - Side - - Side -