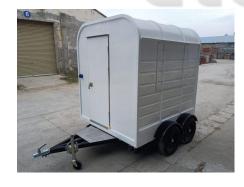

## **CR200 Mobile Bar**

### **Specification**

| Model:             | CR200                                                                                                                                                                                 |
|--------------------|---------------------------------------------------------------------------------------------------------------------------------------------------------------------------------------|
| Dimensions:        | 200*180*230cm                                                                                                                                                                         |
| Color:             | White                                                                                                                                                                                 |
| Window:            | Concession windows, with gas struts                                                                                                                                                   |
| Electrical:        | 220V/50HZ                                                                                                                                                                             |
| Material:          | Exterior wall: Cold-rolled steel Insulation: 25mm Black cotton Interior wall: ACM Workbench: 201 stainless steel Floor: Non-slip aluminium checkered floor                            |
| Trailer Accessory: | 88cm safety chain Trailer hitch ball Trailer coupler Trailer stabilizers Heavy-duty trailer jack with wheel Flip down stainless steel serving shelf Door stop 7 pin trailer connector |
| Electrical System: | Electrical panel board Circuit breaker Power sockets Generator receptacle with cover                                                                                                  |
| Lighting:          | Interior LED light bars Side lights Trailer tail lights & red reflectors License lights                                                                                               |
| Water Sink Kits:   | Water sink Commercial faucet for cold & hot water Floor drain                                                                                                                         |

#### **Details**

- Front - - Side - - Door -

- Drop-Down Deck - - Rear -

- Front - - Side - - Side -