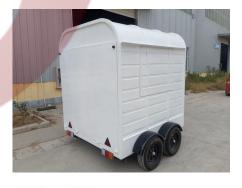

## **CR200 Mobile Bar**

### **Specification**

| Model:             | CR200                                                                                                                                                                                 |
|--------------------|---------------------------------------------------------------------------------------------------------------------------------------------------------------------------------------|
| Dimensions:        | 200*180*230cm                                                                                                                                                                         |
| Color:             | White                                                                                                                                                                                 |
| Window:            | Concession windows, with gas struts                                                                                                                                                   |
| Electrical:        | 220V/50HZ                                                                                                                                                                             |
| Material:          | Exterior wall: Cold-rolled steel Insulation: 25mm Black cotton Interior wall: ACM Workbench: 201 stainless steel Floor: Non-slip aluminium checkered floor                            |
| Trailer Accessory: | 88cm safety chain Trailer hitch ball Trailer coupler Trailer stabilizers Heavy-duty trailer jack with wheel Flip down stainless steel serving shelf Door stop 7 pin trailer connector |
| Electrical System: | Electrical panel board Circuit breaker Power sockets Generator receptacle with cover                                                                                                  |
| Lighting:          | Interior LED light bars Side lights Trailer tail lights & red reflectors License lights                                                                                               |
| Water Sink Kits:   | Water sink Commercial faucet for cold & hot water Floor drain                                                                                                                         |

#### **Details**

- Front - - Side - - Door -

- Drop-Down Deck - - Rear -

- Front - - Side - - Side -