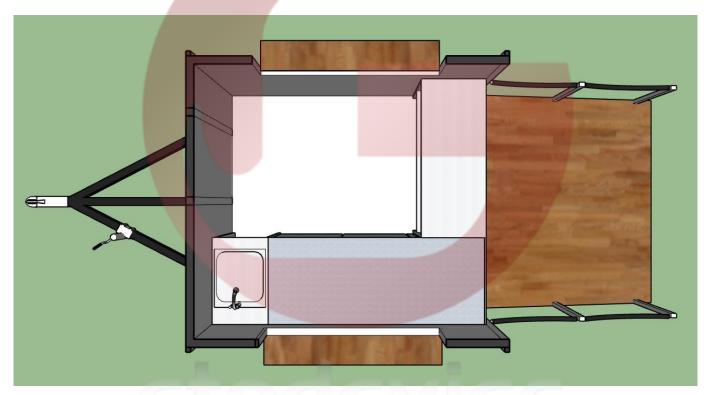

----------------------------------------------------------|
| Kitchen Equipment:   | Stainless steel workbench with cabinets, Width: 600mm Under-bench Fridge, Dimensions: 150*60*80cm |
| Warranty:            | 1 year warranty for free                                                                          |

For more information on this trailer model, such as size options, pricing, standard configurations, customization and upgrades, production time, delivery terms, etc., please email **sales@etofoodcarts.com**. Our sales agent will contact you within a day or even sooner to address any inquiries you may have.



#### **Details**







- Front - - Side - - Door -







- Drop-Down Deck - - Rear -







- Front - - Side - - Side -







#### Floor Plan





# etodevice

## Design