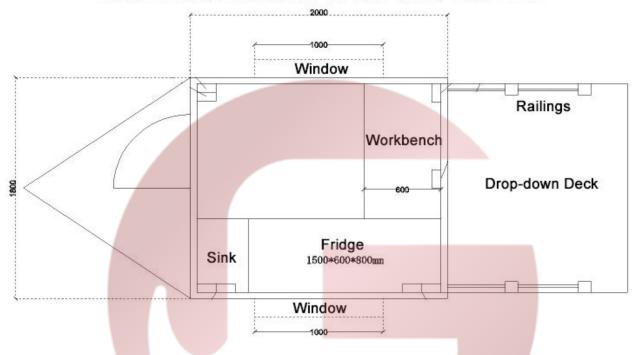

----------------------------------------------------------------------------------------|
| Kitchen Equipment:   | Stainless steel workbench with cabinets, Width: 600mm Under-bench Fridge, Dimensions: 150*60*80cm |
| Warranty:            | 1 year warranty for free                                                                          |

For more information on this trailer model, such as size options, pricing, standard configurations, customization and upgrades, production time, delivery terms, etc., please email **sales@etofoodcarts.com**. Our sales agent will contact you within a day or even sooner to address any inquiries you may have.



#### **Details**







- Front - - Side - - Door -







- Drop-Down Deck - - Rear -







- Front - - Side - - Side -







#### Floor Plan





# etodevice

## Design