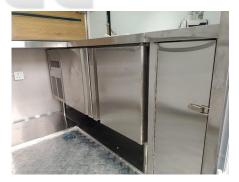

| Water Supply System: | 24V water pump 25L plastic clean water tanks 25L wastewater tank                                  |
|----------------------|---------------------------------------------------------------------------------------------------|
| Kitchen Equipment:   | Stainless steel workbench with cabinets, Width: 600mm Under-bench Fridge, Dimensions: 150*60*80cm |
| Warranty:            | 1 year warranty for free                                                                          |