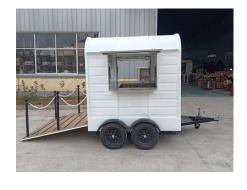

## **CR200 Mobile Bar**

#### **Details**

- Front - - Side - - Door -

- Drop-Down Deck - - Rear -

- Front - - Side - - Side -