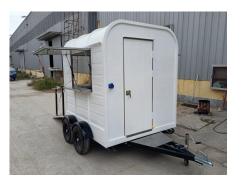

## **CR200 Mobile Bar**

#### **Details**

- Front - - Side - - Door -

- Drop-Down Deck - - Rear -

- Front - - Side - - Side -