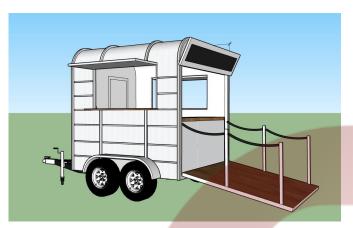

#### **Details**

- Front - - Side - - Door -

- Drop-Down Deck - - Rear -

- Front - - Side - - Side -