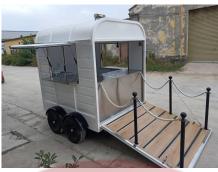

## **CR200 Mobile Bar**

#### **Details**

- Front - - Side - - Door -

- Drop-Down Deck - - Rear -

- Front - - Side - - Side -